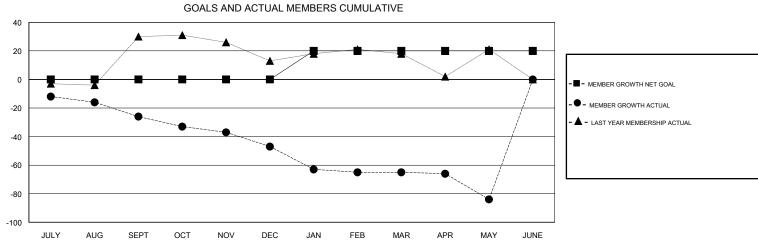

## **LOCATION AUSTRALIA** ANN ELDRIDGE **GMT CA** Clubs Members RESULTS FOR 2017-2018 RESULTS FOR 2017-2018 NEW CLUB GOAL NEW CLUBS DROPPED CLUBS MEMBER GROWTH NET MEMBER GROWTH DROPPED QUARTER QUARTER GOAL ACTUAL MEMBERS ACTUAL (including transfers) 0 0 0 0 28 52 JULY/AUG/SEPT JULY/AUG/SEPT 0 0 31 51 OCT/NOV/DEC OCT/NOV/DEC 0 1 0 20 33 45 JAN/FEB/MAR JAN/FEB/MAR 0 0 0 0 30 47 APR/MAY/JUNE APR/MAY/JUNE