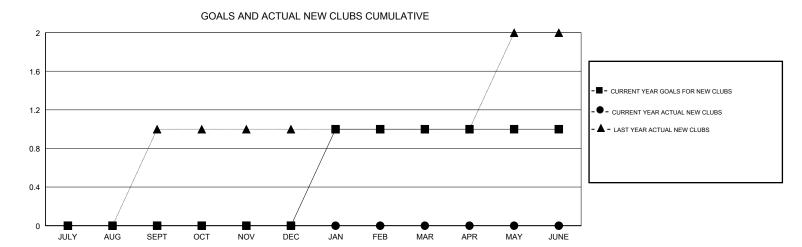

## **LOCATION AUSTRALIA** ANN ELDRIDGE **GMT CA** Clubs Members RESULTS FOR 2017-2018 RESULTS FOR 2017-2018 NEW CLUB GOAL NEW CLUBS DROPPED CLUBS MEMBER GROWTH NET MEMBER GROWTH DROPPED QUARTER QUARTER GOAL ACTUAL MEMBERS ACTUAL (including transfers) 0 0 0 0 28 52 JULY/AUG/SEPT JULY/AUG/SEPT 0 0 31 51 OCT/NOV/DEC OCT/NOV/DEC 0 1 0 20 33 45 JAN/FEB/MAR JAN/FEB/MAR 0 0 0 0 30 47 APR/MAY/JUNE APR/MAY/JUNE